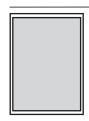

### PREMIUM ADS

Outside Back Cover \$1,050

9.429" X 12.877" inches Add a 0.5 inch bleed on all sides