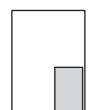

### STANDARD ADS

Full Page \$840

1/2 Page \$505

9.429" X 12.877" inches

9.429" X 6.085" inches

2 Column \$295

3.673" X 6.085" inches