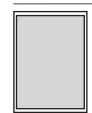

### STANDARD ADS

Full Page \$840

1/2 Page \$505

9.429" X 12.877" inches

9.429" X 6.085" inches

2 Column \$295

3.673" X 6.085" inches