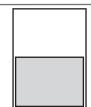

### STANDARD ADS

Full Page \$840

1/2 Page \$505

9.429" X 12.877" inches

9.429" X 6.085" inches

2 Column \$295

3.673" X 6.085" inches