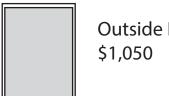

## **PREMIUM ADS**

Outside Back Cover \$1,050

9.429" X 12.877" inches
Add a 0.5 inch bleed on all sides