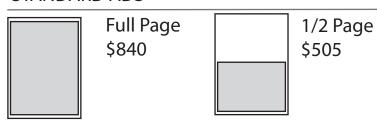

### STANDARD ADS

9.429" X 12.877" inches

9.429" X 6.085" inches

2 Column \$295

3.673" X 6.085" inches